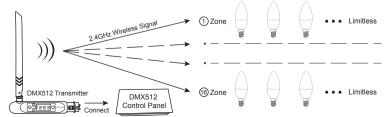

## **DMX512 LED Transmitter Connection Diagram**

# Signal transmitting

One bulb can transmit the signals from the remote control to another bulb within 30m, as long as there is a bulb within 30m, the remote control distance can be limitless.