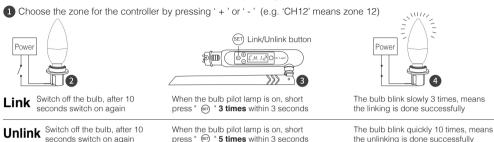

### Link/Unlink

Compatible with these remote controls (Purchased separately)

LED bulb can be working after linking with remote controller or DMX512 transmitter; for more details. please read the remote controller or DMX512 transmitter instruction.

### DMX512 LED Transmitter Link/Unlink

Compatible with DMX512 LED Transmitter (Purchased separately)

🔼 If the link or unlink failed, please follow the above steps again.