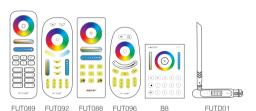

### Link/Unlink

Compatible with these remote controls (Purchased separately)

LED bulb can be working after linking with remote controller or DMX512 transmitter; for more details. please read the remote controller or DMX512 transmitter instruction.