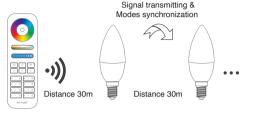

# Signal transmitting

One bulb can transmit the signals from the remote control to another bulb within 30m, as long as there is a bulb within 30m, the remote control distance can be limitless.

### Modes synchronization

Different bulb can work synchronously when they are started at different times, controlled by the same remote, under same dynamic mode and within 30m distance.