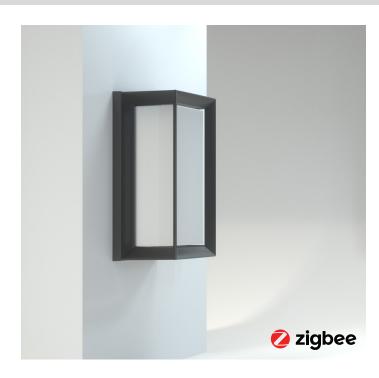

## Mi-Light 9W ZIGBEE 3.0 RGB+CCT Square LED Wall Light

## Features & Benefits:

- The Lawn Light uses professional ZIGBEE 3.0 Protocols
- The IP66 rating allows this unit to be useable outdoors
- Bright colour-changing RGB+CCT LEDs
- Stylish Square Shaped Design
- Five Year Warranty
- For use with 24V Drivers