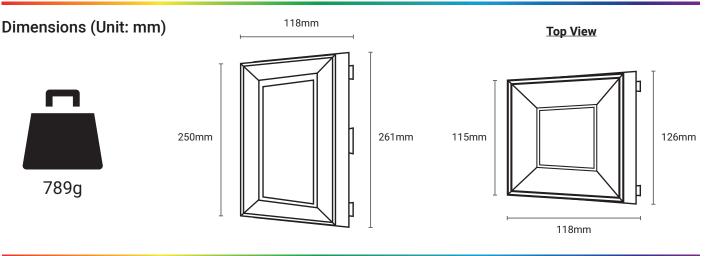

| Product Code:              | LA509RZL                  |
|----------------------------|---------------------------|
| Product Type:              | LED Lawn / Driveway Light |
| Guarantee Period:          | 5 Years                   |
| Colour:                    | RGB+CCT                   |
| Colour Temperature:        | 2700K - 6500K             |
| Power:                     | 9W                        |
| Rated Current:             | 0.38A                     |
| Input Voltage:             | 24V DC                    |
| Operating Protocol:        | ZIGBEE 3.0                |
| Zigbee Wireless Frequency: | 2.400 - 2.480GHz          |
| Working Temperature:       | -20~45°C                  |
| CRI Rating:                | >80                       |
| Light Efficiency:          | 80LM/W                    |
| Luminous Flux:             | 720LM                     |
| Illumination Distance:     | >8m                       |
| IP Rating:                 | IP66                      |
| Average LED lifetime:      | 30,000 Hours              |
| Unit Size:                 | 126 x 118 x 261 (mm)      |
| Mounting Base Size:        | 126 x 261 (mm)            |
| Dimmable:                  | Yes                       |
| Control Distance:          | 100m (Open Area)          |