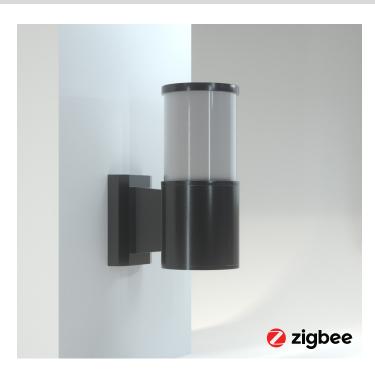

## Mi-Light 9W ZIGBEE 3.0 RGB+CCT Round LED Wall Light

| <b>Features</b> | & | Ben | efits: |
|-----------------|---|-----|--------|
|-----------------|---|-----|--------|

- The Lawn Light uses professional ZIGBEE 3.0 Protocols
- · The IP66 rating allows this unit to be useable outdoors
- Bright colour-changing RGB+CCT LEDs
- · Stylish Round Shaped Design
- · Five Year Warranty
- For use with 24V Drivers

| Product Code:                     | LA509RZL                  |  |
|-----------------------------------|---------------------------|--|
| Product Type:                     | LED Lawn / Driveway Light |  |
| Guarantee Period:                 | 5 Years                   |  |
| Colour:                           | RGB+CCT                   |  |
| Colour Temperature:               | 2700K - 6500K             |  |
| Power:                            | 9W                        |  |
| Rated Current:                    | 0.38A                     |  |
| Input Voltage:                    | 24V DC                    |  |
| Operating Protocol:               | ZIGBEE 3.0                |  |
| Zigbee Wireless Frequency:        | 2.400 - 2.480GHz          |  |
| Working Temperature:              | -20~45°C                  |  |
| CRI Rating:                       | >80                       |  |
| Light Efficiency:                 | 110LM/W                   |  |
| Luminous Flux:                    | 940LM                     |  |
| Illumination Distance:            | >8m                       |  |
| IP Rating:                        | IP66                      |  |
| Average LED lifetime:             | 30,000 Hours              |  |
| Unit Size (Including Wall Mount): | Ø90 x 196 (mm)            |  |
| Unit Size (Excluding Wall Mount): | 150 x 75 x 204 (mm)       |  |
| Dimmable:                         | Yes                       |  |
| Control Distance:                 | 100m (Open Area)          |  |