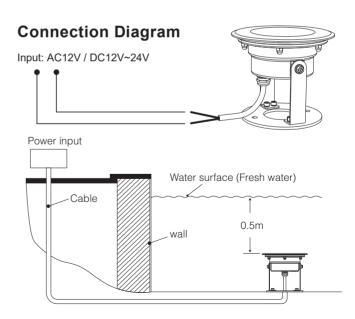

# **Parameters**

Model No.: UW03 Input Voltage: AC12V / DC12V~24V Power: 9W Working Temperature: -20~45°C Color temperature: 2700K~6500K Luminous Flux: 600LM Light Efficiency: 70LM/W CRI: >80 Lifespan: 50000h Beam Angle: 15° IP Rate: IP68 RF: 433MHz (LoRa spread spectrum) Control Distance: 50m (Lamps into 0.5m under freshwater) Product Weight: 1.3kg Housing Material: 304 Stainless Steel+stalinite