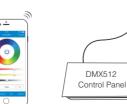

### **Product Features**

We use LoRa modem technology to fulfill the super long distance controlling. It's controlled by our 433MHz remote control or 433MHz Gateway for smartphone control. The lamp is with Red.Green.blue.cool white and warm white LED chips in side to fulfill the color changing, brightness dimming and dynamic mode controlling. Easy operation.

# Link/Unlink

Compatible with "FUT086 remote control" and "WL-433 433MHz gateway" (Purchased separately)

Light will work after linking with remote control; for more details, pls read the remote instruction.