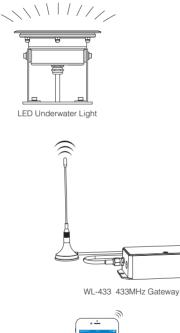

### **Product Features**

We use LoRa modem technology to fulfill the super long distance controlling. It's controlled by our 433MHz remote control or 433MHz Gateway for smartphone control. The lamp is with Red.Green.blue.cool white and warm white LED chips in side to fulfill the color changing, brightness dimming and dynamic mode controlling. Easy operation.

# Link/Unlink

Compatible with "FUT086 remote control" and "WL-433 433MHz gateway" (Purchased separately)

Light will work after linking with remote control; for more details, pls read the remote instruction.