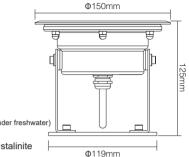

# **Parameters**

Model No.: UW03 Input Voltage: AC12V / DC12V~24V Power: 9W Working Temperature: -20~45°C Color temperature: 2700K~6500K Luminous Flux: 600LM Light Efficiency: 70LM/W CRI: >80 Lifespan: 50000h Beam Angle: 15° IP Rate: IP68 RF: 433MHz (LoRa spread spectrum) Control Distance: 50m (Lamps into 0.5m under freshwater) Product Weight: 1.3kg Housing Material: 304 Stainless Steel+stalinite