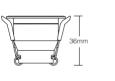

### 2. Product Parameters

Model No : SI 113 Input Voltage: DC12V

Power: 3W Beam Angle: 36° IP Rate: IP66

Working Temp.: -10~40°C Material: Aluminium

Hole Size: Ø33~36mm

Colour Temperature: 3900 - 4100K

### 5. Instructions

- 1. Open the hole according to picture 1 (opening size: ∅33-36mm)
- 2. Connect lights according to connection diagram.
- 3. Make spring buckles on both ends of product upright and put them into holes.