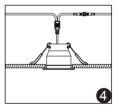

### 5. Instructions

- 1. Open the hole according to picture 1 (opening size: ∅33-36mm)
- 2. Connect lights according to connection diagram.
- 3. Make spring buckles on both ends of product upright and put them into holes.