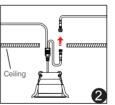

### 5. Instructions

- 1. Open the hole according to picture 1 (opening size: ∅33-36mm)
- 2. Connect lights according to connection diagram.
- 3. Make spring buckles on both ends of product upright and put them into holes.