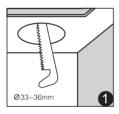

### 5. Instructions

- 1. Open the hole according to picture 1 (opening size: ∅33-36mm)
- 2. Connect lights according to connection diagram.
- 3. Make spring buckles on both ends of product upright and put them into holes.