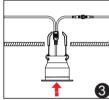

### 5. Instructions

- 1. Open the hole according to picture 1 (opening size: ∅33-36mm)
- 2. Connect lights according to connection diagram.
- 3. Make spring buckles on both ends of product upright and put them into holes.