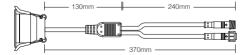

# **3W LED Spotlight**

Model No : SI 113

#### 1. Product Feature

- 1. It can be used with Miboxer controller.
- 2. The shell is made by high-quality automotive aluminum precision processing, which shows exquisite appearance, smooth hand feeling and advanced waterproof technology after surface treatment.

·Small size

·Can be extended in series

·Waterproof

#### It can be used with Miboxer controllers:











FUT035S~FUT038S

FUT035W~FUT038W

FUT035Z~FUT038Z



FLIT035~FLIT038

### 2. Product Parameters

Model No : SI 113 Input Voltage: DC12V

Power: 3W Beam Angle: 36° IP Rate: IP66

Working Temp.: -10~40°C Material: Aluminium

Hole Size: Ø33~36mm

Colour Temperature: 3900 - 4100K







# 3. Connection Diagram

Need to use with ( Single Color, Dual White, RGB, RGBW ) LED controller **(purchase separately)** 



### 4. Wiring instructions

Model No.: SL113

Red: LEDV+ Black: LEDV-

### 5. Instructions

- 1. Open the hole according to picture 1 (opening size: ∅33-36mm)
- 2. Connect lights according to connection diagram.
- 3. Make spring buckles on both ends of product upright and put them into holes.









# 6. Attention

- 1. Please check if input voltage is DC12V, otherwise devices will be damaged.
- 2. It is forbidden to cover or wrap metal parts of lights with plastic or EVA insulation materials, which will affect heat dissipation of lights.
- 3. Non-professional users are not allowed to disassemble the equipment directly, otherwise the equipment may be damaged.