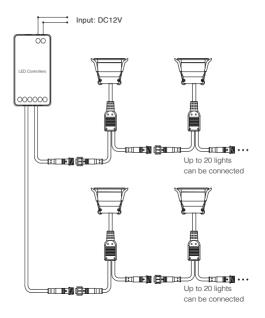

# 3. Connection Diagram

Need to use with ( Single Color, Dual White, RGB, RGBW ) LED controller **(purchase separately)** 