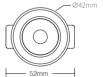

### 2. Product Parameters

Model No : SI 113 Input Voltage: DC12V

Power: 3W Beam Angle: 36° IP Rate: IP66

Working Temp.: -10~40°C Material: Aluminium

Hole Size: Ø33~36mm

Colour Temperature: 3900 - 4100K

### 5. Instructions

- 1. Open the hole according to picture 1 (opening size: ∅33-36mm)
- 2. Connect lights according to connection diagram.
- 3. Make spring buckles on both ends of product upright and put them into holes.