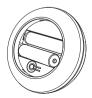

# Button Diagram

Touch ring:

brightness, saturation, color temperature, RGB use together. (It turns to adjust brightness by default if remote is not operated for 3 seconds)