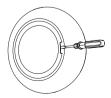

# Install Battery

Note: 2\*AAA Battery need to buy seperately

Install battery correctly and close battery cover.