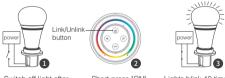

Linking failed if light is not blinking slowly, Please follow above steps again.(Note: lights that have linked can't link again)

**Unlinking Code Instructions** 

Switch off light after 10 seconds, then switch on again.

Short press "ON" button 5 times within 3 seconds when light on.

Lights blink 10 times quickly means unlinking is done successfully.

Unlinking failed if light is not blinking quickly, Please follow above steps again.(Note: lights haven't linked that don't need to unlink)