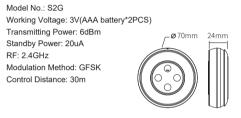

# 2.4G Rainbow Remote (RGB+CCT)

Model No.: S2G

#### Product Features

This product adopt world-wide used 2.4GHz frequency, GFSK control method, with features of low power consumption, long distance transmitting, strong anti-interference and fast comunication rate. It can control color, color temperature, saturation and brightness of Mi-Light / MiBoxer 2.4G smart light.

### Product Parameters



# Button Diagram



Touch ring:

brightness, saturation, color temperature, RGB use together. (It turns to adjust brightness by default if remote is not operated for 3 seconds)

# Install Battery

Note: 2\*AAA Battery need to buy seperately







Install battery correctly and close battery cover.

# **Function Description**

- Adjust color temperature
   Short press key once, then touch to adjust color temp.
- Adjust brightness
   Short press () key once, then touch () to adjust brightness.
- Dynamic mode switching
   Long press (m) key until indicator light flashes twice, then
   short press (m) key to cycle switch.
   (Note: it will exit automatically if no operation after 3 seconds)

# Linking Code / Unlinking Code Instructions

You can control lights after linking remote with light.