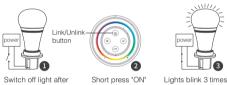

#### Linking Code Instructions

Switch off light after 10 seconds, then switch on again.

Short press "ON" button 3 times within 3 seconds when light on.

Lights blink 3 times slowly means linking is done successfully.

Linking failed if light is not blinking slowly, Please follow above steps again.(Note: lights that have linked can't link again)

**Unlinking Code Instructions** 

Switch off light after 10 seconds, then switch on again.