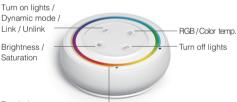

# Button Diagram

Touch ring:

brightness, saturation, color temperature, RGB use together. (It turns to adjust brightness by default if remote is not operated for 3 seconds)

# **Function Description**

- Adjust color temperature
   Short press key once, then touch to adjust color temp.
- Adjust brightness
   Short press () key once, then touch () to adjust brightness.
- Dynamic mode switching
   Long press (m) key until indicator light flashes twice, then
   short press (m) key to cycle switch.
   (Note: it will exit automatically if no operation after 3 seconds)