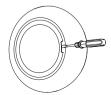

## Install Battery

Note: 2\*AAA Battery need to buy seperately

 Open battery cover behind remote.

Install battery correctly and close battery cover.