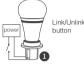

## Linking Code / Unlinking Code Instructions

You can control lights after linking remote with light.

#### Linking Code Instructions

Short press "ON" button 3 times within 3 seconds when light on.

Lights blink 3 times slowly means linking is done successfully.

Linking failed if light is not blinking slowly, Please follow above steps again.(Note: lights that have linked can't link again)

#### **Unlinking Code Instructions**

Switch off light after 10 seconds, then switch on again.

Short press "ON" button 5 times within 3 seconds when light on.

Lights blink 10 times quickly means unlinking is done successfully.