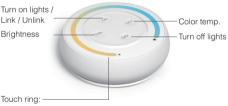

# Button Diagram

brightness, color temperature, use together. (It turns to adjust brightness by default if remote is not operated for 3 seconds)

## Function Description

- Adjust color temperature
  Short press rescale to adjust color temp.
- Adjust brightness Short press () key once, then touch () to adjust brightness.