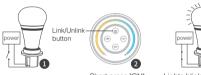

## Linking Code / Unlinking Code Instructions

You can control lights after linking remote with light.

#### Linking Code Instructions

Short press "ON" button 3 times within 3 seconds when light on.

Lights blink 3 times slowly means linking is done successfully.

Linking failed if light is not blinking slowly, Please follow above steps again.(Note: lights that have linked can't link again)

#### **Unlinking Code Instructions**

Switch off light after 10 seconds, then switch on again.

Short press "ON" button 5 times within 3 seconds when light on.

Lights blink 10 times quickly means unlinking is done successfully.