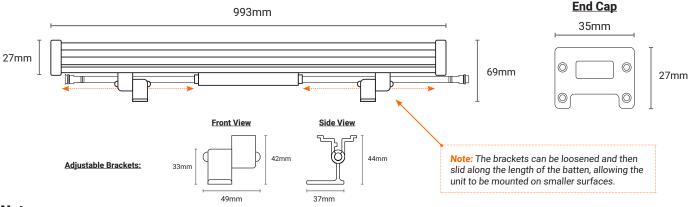

### Dimensions (Unit: mm)

#### Notes:

- The adjustable LED Batten brackets can be tilted 180° forward & backwards
- This batten does not require a separate RF Receiver. Only a suitable 24V Driver is required
- There are Male & Female 'plug & play' style connection wires on either end of the batten
- · 1m Starter Cables & T Connection Cables for this batten are available online www.ledtechnologies.co.uk
- Starter Cable Product Code: AMGP12FN2B / 'T' Connection Cable Product Code: AMGP12DT2B