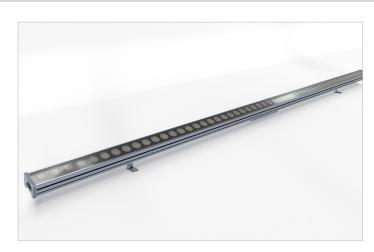

## MiBoxer 24W RGB+CCT 24V LED Slimline Wall Washer Light



#### **Features & Benefits:**

- Discrete, lightweight & slimline design.
- The IP66 rating allows this unit to be useable outdoors
- Bright colour-changing RGB+CCT LEDs
- RF 2.4GHz connection
- >15m illumination distance
- Five Year Warranty
- · For use with 24V Drivers
- · Male Connector Cable Length: 560mm
- Female Connector Cable Length: 400mm
- Selection of RF & DMX Control options available



1.21KG appx

| Product Code:  Product Type:  LED Slimline Wall Washer  Guarantee Period:  5 Years  Colour:  RGB+CCT  Colour Temperature:  2700K - 6500K  Power:  24W  Adjustable Angle:  Input Voltage:  Operating Protocol:  RF 2.4GHz & DMX  Beam Angle:  24°  Working Temperature:  -20~45°C  CRI Rating:  Light Efficiency:  70LM/W  Luminous Flux:  1600LM |  |
|-------------------------------------