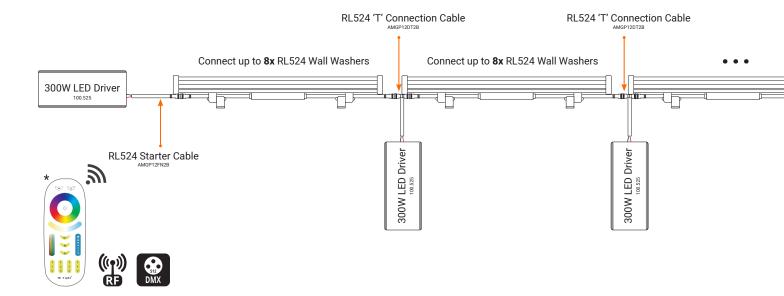

# **RL524 Connection Diagram**

#### Notes:

- Using our 300W LED Driver (100.525) you can connect up to 8x RL524 Wall Washers in a single chain
- The RL524 Starter Cable (AMGP12FN2B) is required to power the the first 8x RL524 Wall Washers
- 'T' Connection Cables (AMGP12DT2B) can be used to extend the chain by a further 8x Wall Washers when connected to another 300W LED Driver. This process can be repeated to extend the chain of wall washers even further.
- \*Various controls are available including Wireless DMX & RF options, contact us for more information