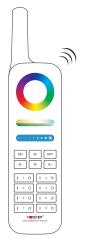

## Link/Unlink

Compatible with "FUT086 remote control" and "WL-433 433MHz gateway" (Purchased separately)

Lighting can be working after linking with remote; for more details, pls read the remote or gateway instruction.

FUT086 433MHz Remote Control