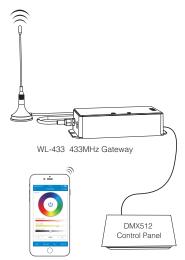

## Link/Unlink

Compatible with "FUT086 remote control" and "WL-433 433MHz gateway" (Purchased separately)

Lighting can be working after linking with remote; for more details, pls read the remote or gateway instruction.

Smart phone app control (433MHz Gateway is needed)

Support third party voice control (433MHz Gateway is needed)