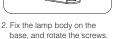

## **Installation Diagram**

 Fix the antenna to the light body, make sure screw it tight

Select the installation place, and fix the base.

4. Adjust the illuminating angle, and tighten the screws.