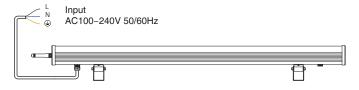

# **Connection Diagram**

#### **Parameters**

Model No.: RL124L

Power: 24W

Input Voltage: AC100~240V 50/60Hz Working Temperature: -20~60°C Color Temperature: 2700~6500K

PF: >0.9 CRI: >80 Luminous Flux: 1800LM Lifespan: 50000h Beam Angle: 15\*60° RF: 433MHz