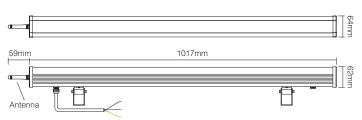

#### **Parameters**

Model No.: RL124L

Power: 24W

Input Voltage: AC100~240V 50/60Hz Working Temperature: -20~60°C Color Temperature: 2700~6500K

PF: >0.9 CRI: >80 Luminous Flux: 1800LM Lifespan: 50000h Beam Angle: 15\*60° RF: 433MHz

Modulation Method: LoRa spread spectrum

Control Distance: 2000m Illumination Distance: >15m

IP Rate: IP66

Product Weight: 2.45kg

# **Connection Diagram**