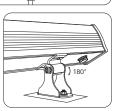

## **Installation Diagram**

 Fix the antenna to the light body, make sure screw it tight

Select the installation place, and fix the base.

4. Adjust the illuminating angle, and tighten the screws.