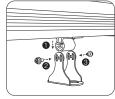

## **Installation Diagram**

 Fix the antenna to the light body, make sure screw it tight

Select the installation place, and fix the base.

4. Adjust the illuminating angle, and tighten the screws.