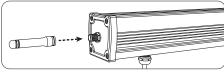

## **Installation Diagram**

 Fix the antenna to the light body, make sure screw it tight

Select the installation place, and fix the base.

4. Adjust the illuminating angle, and tighten the screws.