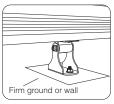

## **Installation Diagram**

 Fix the antenna to the light body, make sure screw it tight

Select the installation place, and fix the base.

4. Adjust the illuminating angle, and tighten the screws.