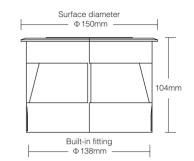

### **Parameters**

Model No · RD9I Input: AC12V / DC12V~24V Power: 9W Working Temperature: -20~45°C Color Temperature: 2700K~6500K Luminous Flux: 600LM Light Efficiency: 70LM/W CRI: >80 Lifespan: 50000h Beam Angle: 15° IP Rate: IP68 RF: 433MHz (LoRa spread spectrum)