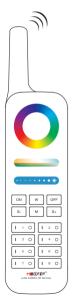

# Link/Unlink

Compatible with "FUT086 remote control" and "WL-433 433MHz gateway" (Purchased separately)

Lighting can be working after linking with remote; for more details, pls read the remote instruction.

WL-433 433MHz Gateway

DMX512

FUT086 433MHz Remote Control