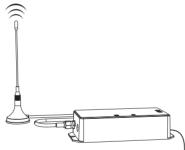

# Link/Unlink

Compatible with "FUT086 remote control" and "WL-433 433MHz gateway" (Purchased separately)

Lighting can be working after linking with remote; for more details, pls read the remote instruction.

WL-433 433MHz Gateway

DMX512

FUT086 433MHz Remote Control