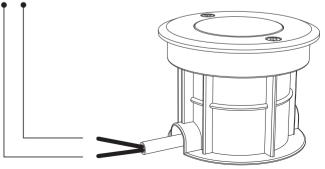

| Automatic color change |                    |  |
| 3      | Sam                    |                    |  |
| 4      | Gemstone               |                    |  |
| 5      | Twilight               |                    |  |
| 6      | American               |                    |  |
| 7      | Fat tuesday            |                    |  |
| 8      | Party                  |                    |  |
| 9      | Slow color splash      |                    |  |

### **Parameters**

Model No · RD9I Input: AC12V / DC12V~24V Power: 9W Working Temperature: -20~45°C Color Temperature: 2700K~6500K Luminous Flux: 600LM Light Efficiency: 70LM/W CRI: >80 Lifespan: 50000h Beam Angle: 15° IP Rate: IP68 RF: 433MHz (LoRa spread spectrum)



#### **Connection Diagram**

Input: AC12V / DC12V~24V



# Link/Unlink

Compatible with "FUT086 remote control" and "WL-433 433MHz gateway" (Purchased separately)

Lighting can be working after linking with remote; for more details, pls read the remote instruction.









WL-433 433MHz Gateway

DMX512



FUT086 433MHz Remote Control

### Switch-OFF to change color instruction

| Switch OFF(for 5 s<br>Switch-ON again | econds);                   | Switch-OFF<br>(For 5-10 seconds);<br>Switch ON again | Switch-OFF<br>( for over 10 seconds)<br>Switch ON again |
|---------------------------------------|----------------------------|------------------------------------------------------|---------------------------------------------------------|
| Switch the colors a                   | nd dynamic modes in turn   |