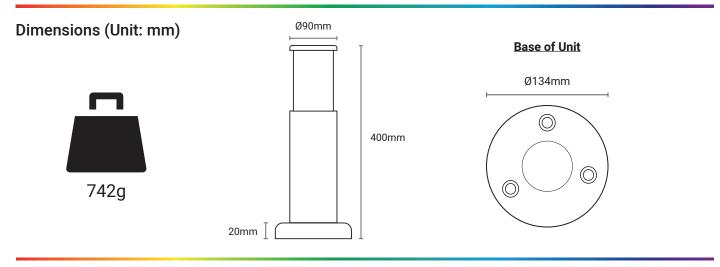

| Product Code:                     | LA509RZL                  |
|-----------------------------------|---------------------------|
| Product Type:                     | LED Lawn / Driveway Light |
| Guarantee Period:                 | 5 Years                   |
| Colour:                           | RGB+CCT                   |
| Colour Temperature:               | 2700K - 6500K             |
| Power:                            | 9W                        |
| Rated Current:                    | 0.38A                     |
| Input Voltage:                    | 24V DC                    |
| Operating Protocol:               | ZIGBEE 3.0                |
| Zigbee Wireless Frequency:        | 2.400 - 2.480GHz          |
| Working Temperature:              | -20~45°C                  |
| CRI Rating:                       | >80                       |
| Light Efficiency:                 | 110LM/W                   |
| Luminous Flux:                    | 940LM                     |
| Illumination Distance:            | >8m                       |
| IP Rating:                        | IP66                      |
| Average LED lifetime:             | 30,000 Hours              |
| Base Size:                        | Ø134 x 20 (mm)            |
| Unit Size (Excluding Base Width): | Ø90 x 400 (mm)            |
| Dimmable:                         | Yes                       |
| Control Distance:                 | 100m (Open Area)          |