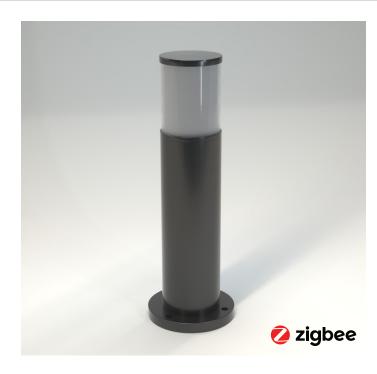

## Mi-Light 9W ZIGBEE 3.0 RGB+CCT Round LED Lawn Light

## Features & Benefits:

- The Lawn Light uses professional ZIGBEE 3.0 Protocols
- The IP66 rating allows this unit to be useable outdoors
- Bright colour-changing RGB+CCT LEDs
- Stylish Round Shaped Design
- Five Year Warranty
- For use with 24V Drivers