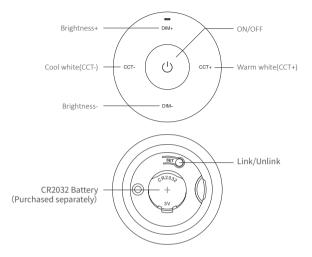

### 3. Button Description

### 4. Install battery

1. Open battery cover

2. Install the battery as photo (CR2032Purchased separately)

## 5. Linking/Unlinking

Note: Remote need link with lights before control light.

Linking failed if light is not blinking slowly, Please follow above steps again. (Note: Light that have linked can't link again)

#### Unlinking

Unlinking failed if light is not blinking quickly, Please follow above steps again. (Note: Light haven't linked that don't need to unlink)