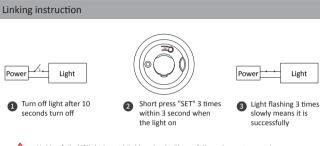

## 5. Linking/Unlinking

Note: Remote need link with lights before control light.

Linking failed if light is not blinking slowly, Please follow above steps again. (Note: Light that have linked can't link again)