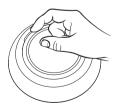

### 4. Install battery

1. Open battery cover

2. Install the battery as photo (CR2032Purchased separately)