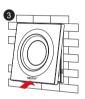

## 6. Install

Method 1

### Method 2

Take off the double-sided tape on the back of the base

Stick the base well, and the remote control is magnetically attracted to the base