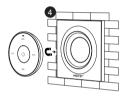

### Method 2

Take off the double-sided tape on the back of the base

Stick the base well, and the remote control is magnetically attracted to the base