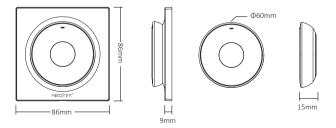

### 2. Product parameters

Model No.: K2 / K2-B Working Voltage: 3V (CR2032 battery) Transmitting Power: 6dBm Standby Power Consumption: <6μA RF: 2.4GHz Working Temperature: -10~40°C Control Distance: 30m