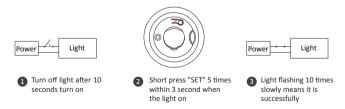

#### Unlinking

Unlinking failed if light is not blinking quickly, Please follow above steps again. (Note: Light haven't linked that don't need to unlink)