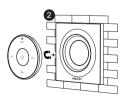

el No.: K2 / K2-B Working Voltage: 3V (CR2032 battery) Transmitting Power: 6dBm Standby Power Consumption: <6μA RF: 2.4GHz Working Temperature: -10~40°C Control Distance: 30m



### 3. Button Description



### 4. Install battery



1. Open battery cover



2. Install the battery as photo (CR2032Purchased separately)

## 5. Linking/Unlinking

Note: Remote need link with lights before control light.



Linking failed if light is not blinking slowly, Please follow above steps again. (Note: Light that have linked can't link again)

#### Unlinking





Unlinking failed if light is not blinking quickly, Please follow above steps again. (Note: Light haven't linked that don't need to unlink)

## 6. Install

Method 1









### Method 2



Take off the double-sided tape on the back of the base



Stick the base well, and the remote control is magnetically attracted to the base

## 7. Attention

- 1. This remote only control specified Mi-Light / Miboxer products; details please check manual.
- This remote control is a precision electronic product, please do not use it in a humid or high temperature environment for a long time. When not in use for a long time, please take out the battery and store it in a dry, static-free environment.
- Do not use the remote control in a large area of metal or in an environment with strong electromagnetic waves nearby, otherwise the control distance will be seriously affected.



Made in China