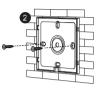

w start, let the light do whatever you want.

### 2. Product parameters

Model No.: K2 / K2-B Working Voltage: 3V (CR2032 battery) Transmitting Power: 6dBm Standby Power Consumption: <6μA RF: 2.4GHz Working Temperature: -10~40°C Control Distance: 30m



### 3. Button Description



### 4. Install battery



1. Open battery cover



2. Install the battery as photo (CR2032Purchased separately)

## 5. Linking/Unlinking

Note: Remote need link with lights before control light.



Linking failed if light is not blinking slowly, Please follow above steps again. (Note: Light that have linked can't link again)

#### Unlinking





Unlinking failed if light is not blinking quickly, Please follow above steps again. (Note: Light haven't linked that don't need to unlink)

## 6. Install

Method 1









### Method 2



Take off the double-sided tape on the back of the base



Stick the base well, and the remote control is magnetically attracted to the base

## 7. Attention

- 1. This remote only control specified Mi-Light / Miboxer products; details please check manual.
- This remote control is a precision electronic product, please do not use it in a humid or high temperature environment for a long time. When not in use for a long time, please take out the battery and store it in a dry, static-free environment.
- Do not use the remote control in a large area of metal or in an environment with strong electromagnetic waves nearby, otherwise the control distance will be seriously affected.



Made in China