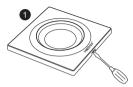

### 4. Install battery

1. Open battery cover

2. Install the battery as photo (CR2032Purchased separately)