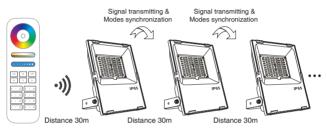

# 5. Signal transmitting

One lighting fixture can transmit the signals from the remote control to another lighting fixture within 30m, as long as there is a lighting fixture within 30m, the remote control distance can be limitless.

## 6. Modes synchronization

Different lighting fixture can work synchronously when they are started at different times, controlled by the same remote, under same dynamic mode and within 30m distance.