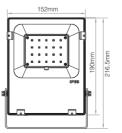

#### 20W RGB+CCT LED Floodlight

Model No.: FUTT04

# **1. Product Introduction**

This product is made of a aluminium alloy bottom case and imported material covers with fashionable appearance, waterproof and dustproof, energy saving and environmental protecting, etc features. Widely used on park, apartment, gardens and street, etc.



RGB+CCT 16 Millions of colors to choose



Dim brightness/ Saturation



Color temperature 2700K~6500K



Beam Angle 160°



Signal transmitting & Modes synchronization

transmission technology

2.4G RE wireless



Remote control Control distance 30m



Smartphone APP control (2.4GHz gateway is needed)



Waterproof and dustproof grade IP65



Support third party voice control (2.4GHz gateway is needed)

#### FUTT04 (20W)







### 3. Dynamic Mode Sheet

| Number | Dynamic Mode           | Brightness /<br>Saturation / Speed |
|--------|------------------------|------------------------------------|
| 1      | Mardi Gras             |                                    |
| 2      | Automatic color change |                                    |
| 3      | Sam                    |                                    |
| 4      | Gemstone               |                                    |
| 5      | Twilight               | Adjustable                         |
| 6      | American               |                                    |
| 7      | Fat Tuesday            |                                    |
| 8      | Party                  |                                    |
| 9      | Slow Color Splash      |