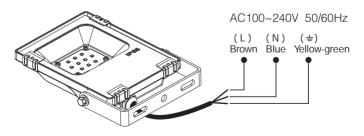

| Brightness /<br>Saturation / Speed |
|--------|------------------------|------------------------------------|
| 1      | Mardi Gras             |                                    |
| 2      | Automatic color change |                                    |
| 3      | Sam                    |                                    |
| 4      | Gemstone               |                                    |
| 5      | Twilight               | Adjustable                         |
| 6      | American               |                                    |
| 7      | Fat Tuesday            |                                    |
| 8      | Party                  |                                    |
| 9      | Slow Color Splash      |                                    |

### 4. Connection Diagram



# 5. Signal transmitting

One lighting fixture can transmit the signals from the remote control to another lighting fixture within 30m, as long as there is a lighting fixture within 30m, the remote control distance can be limitless.

## 6. Modes synchronization

Different lighting fixture can work synchronously when they are started at different times, controlled by the same remote, under same dynamic mode and within 30m distance.



## 7. Link/Unlink

Compatible with these remote controls (Purchased separately)





Lighting can be working after linking with remote; for more details, pls read the remote instruction.

## 8. Attention

- 1. When install the lighting fixtures, pls switch off the power to make sure the safty.
- The working power is high voltage alternating current, so it mu