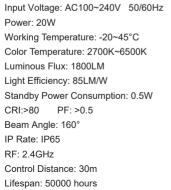

# **1. Product Introduction**

This product is made of a aluminium alloy bottom case and imported material covers with fashionable appearance, waterproof and dustproof, energy saving and environmental protecting, etc features. Widely used on park, apartment, gardens and street, etc.

RGB+CCT 16 Millions of colors to choose

Dim brightness/ Saturation

Color temperature 2700K~6500K

Beam Angle 160°

Signal transmitting & Modes synchronization

transmission technology

2.4G RE wireless

Remote control Control distance 30m

Smartphone APP control (2.4GHz gateway is needed)

Waterproof and dustproof grade IP65

Support third party voice control (2.4GHz gateway is needed)