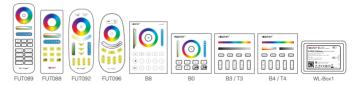

## 7. Link/Unlink

Compatible with these remote controls (Purchased separately)

Lighting can be working after linking with remote; for more details, pls read the remote instruction.